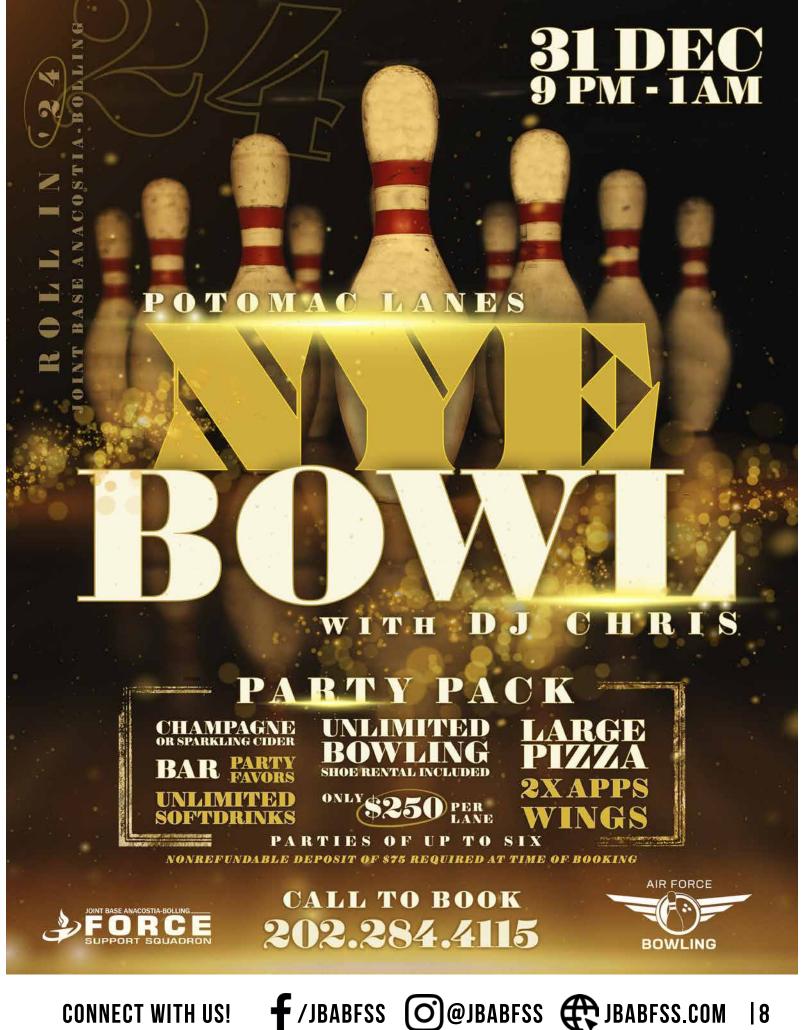

# JOIN THE BOLLING CLUB!

Scan here or navigate to myairforcelife.com/club-membership

DJ BOBSKI DOORS OPEN 7 PM 21+ ONLY

CHAMPAGNE TOAST HEAVY HORS D'OEUVRES
FULL BREAKFAST AFTER MIDNIGHT

# **GET YOUR TICKETS**

\$60 CLUB MEMBERS \$70 NON-MEMBERS [THROUGH 22 DEC]

**AT THE DOOR \$75 CLUB MEMBERS** \$85 NON-MEMBERS

202.284.3990