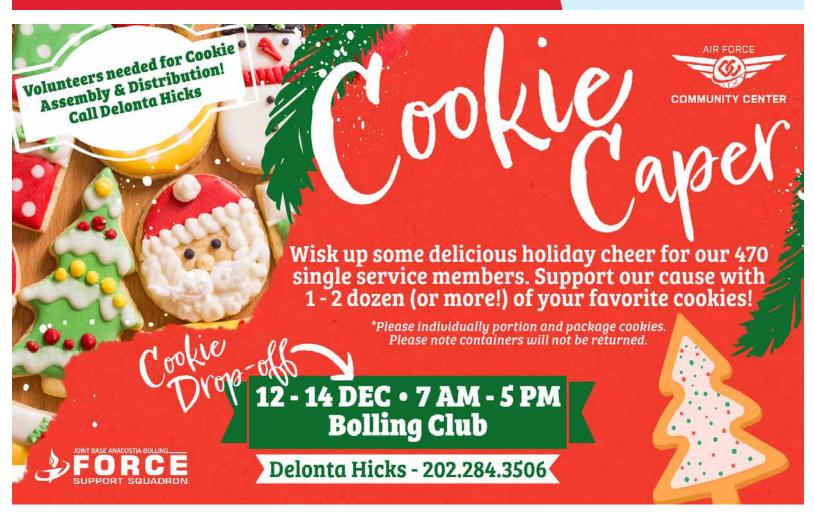

NOVEMBER 16 • 5-8 PM GOOSE'S LANDING

# **Steak Selection**

10-12 oz New York Strip or Rib Eye Steak 8 oz Salmon Filet 8 oz Breast of Chicken

# Sides

Vegetable Medley **Baked Potato** Baked Sweet Potato Rice Pilaf French Fries

Salad

Mixed Green Salad

Beverages

Iced Tea/Coffee/or Water

Kids Meal \$5

Hot Dog or Chicken Nuggets French Fries & a Drink



Club Members \$44.95 for 2 **Non-Members** \$44.95 for 1

FORCE SERVICES





November 20 | 9 am - 3 pm Call 202.284.3990 to register













OMELET BAR • KIDS' CORNER
PEEL 'N EAT SHRIMP
CARVING STATION
BAKED SALMON • SALADS
DESSERTS • ENDLESS MIMOSAS

10 DEC 11 AM - 1 PM

# BRIGHTAN SANTA

CLUB MEMBERS: \$40 NON-MEMBERS: \$45 KIDS 6 · 10: 1/2 PRICE 5 'N UNDER: FREE!



Reservations Required 202.284.3997









FURNARI RESTAURANT 1030 - 1300 WEDNESDAYS | \$11.50 CLUB MEMBERS \$13.50 NON-MEMBERS

1 NOV SMOKED & SOUTHERN 8 NOV TACO!

**15 NOV** ITALIAN EATS

**22 NOV** ASIAN DELIGHTS

29 NOV SMOKED SOUTHERN

ALL ENTREES INCLUDE A SIDE SALAD, DESSERT AND A DRINK!

Not a member?



# JOIN THE BOLLING CLUB!





Scan here or navigate to myairforcelife.com/club-membership









DJ BOBSKI DOORS OPEN 7 PM 21+ ONLY

CHAMPAGNE TOAST HEAVY HORS D'OEUVRES
FULL BREAKFAST AFTER MIDNIGHT

# **GET YOUR TICKETS**

\$60 CLUB MEMBERS \$70 NON-MEMBERS [THROUGH 22 DEC]



**AT THE DOOR \$75 CLUB MEMBERS** \$85 NON-MEMBERS



202.284.3990























# NT BASE ANACOSTIA-BOLLING

| OLMOOLO HELD AT TITULOO OLUTEN Z |                   |                   |                 |                   |